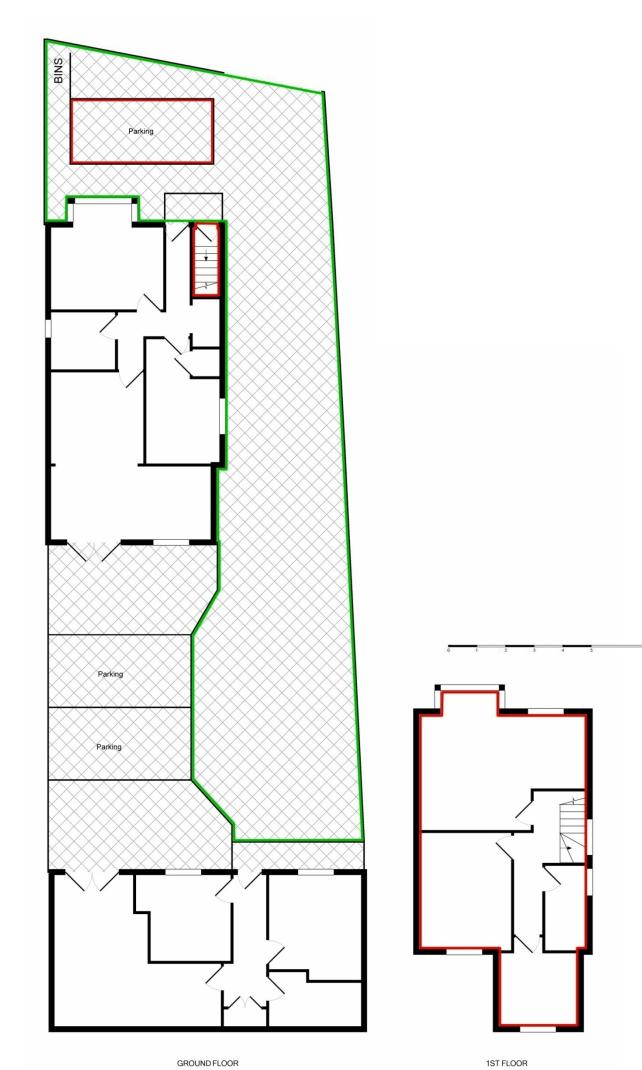

1ST FLOOR

NORTH

|                                  | Home Standards Commercial Ltd           |
|----------------------------------|-----------------------------------------|
|                                  | (E) Info@HomeStandards.co.uk            |
|                                  | (W) www.HomeStandards.co.uk             |
|                                  | (T) 07734 841 524                       |
|                                  | Scale: 1:150                            |
|                                  | Paper size: A3                          |
| Lease Plan:                      | Issue date: 28 <sup>th</sup> March 2018 |
|                                  | Issue number: 02                        |
| 34a Lewis Road, Mitcham, CR4 3DE | Page 1 of 2                             |